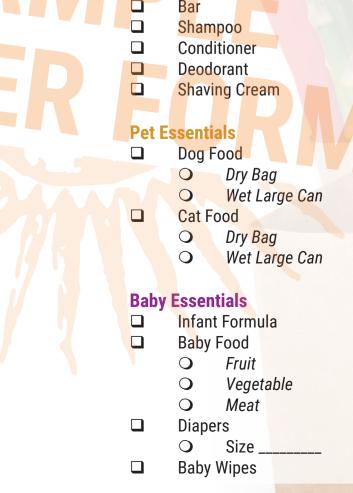

## THIS SERVICE IS NOW OPEN TO ANYONE IN THE COMMUNITY! 20 ITEMS PER ORDER

| Fres                                      | h Produce                         |      | Peanut Butter                      |
|-------------------------------------------|-----------------------------------|------|------------------------------------|
|                                           | Navel Oranges – Per Each          |      | O Creamy                           |
|                                           | Lemon – Per Each                  |      | O Crunchy                          |
|                                           | Apples - Per 1lb                  |      | O No Salt                          |
|                                           | Organic Pink Lady                 |      | Canned Beans                       |
|                                           | ○ Local Empire                    |      | O Black                            |
|                                           | Green Cabbage – Per Head          |      | O Garbanzo                         |
|                                           | Lettuce – Per Bunch               |      | O Red/Kidney                       |
|                                           | Carrots – Per 2lb Bag             |      | Dry Beans – 1 lb                   |
|                                           | Kale – Per Bunch                  |      | O Black                            |
|                                           | Broccoli – Per Bunch              |      | O Lentils                          |
|                                           | Celery – Per Bunch                |      | O Garbanzos                        |
|                                           | Bananas – Per Bunch               |      | Cann <mark>ed</mark> Coconut Milk  |
|                                           | Grape Tomatoes – Per Package      |      | Rice                               |
|                                           | White Mushrooms – Per 8oz package |      | O White 1 lb                       |
|                                           | Cucumber – Per Each               |      | O Brown 1 lb                       |
|                                           | Peppers – Per Each                |      | Canned Tuna                        |
|                                           | ○ Red                             |      | Canned Salmon                      |
|                                           | O Green                           |      | Pasta                              |
|                                           | Potatoes (5 lb. bag)              |      | O Original                         |
|                                           | Yellow Onions -Per Ib             |      | O Wheat                            |
|                                           |                                   |      | O Gluten Free                      |
| Refr                                      | gerated Essentials                |      | Canned Tomatoes                    |
|                                           | Milk                              |      | Bread                              |
|                                           | O Conventional                    |      | O White                            |
|                                           | • Organic                         |      | O Wheat                            |
|                                           | • Non-Fat                         |      | O Gluten Free                      |
|                                           | ○ Low-Fat                         |      | Tortillas                          |
|                                           | ○ Whole                           |      | O White 8"                         |
|                                           | ◯ Gallon                          |      | • Wheat 8"                         |
|                                           | • Half Gallon                     |      | O Gluten Free 8"                   |
|                                           | Half and Half                     |      | O Corn                             |
|                                           | • Conventional Qt                 |      | Hummus - 8oz                       |
|                                           | Organic Qt                        |      |                                    |
|                                           | Orange Juice                      | Mea  |                                    |
|                                           | Large Yogurt                      |      | Ground Beef – 1lb pack             |
|                                           | O Nonfat Plain                    |      | Boneless Skinless Chicken Breast – |
|                                           | • Whole Plain                     |      | approx. 1-1.5lb pack               |
|                                           | O Nonfat Vanilla                  |      | Bacon – per pack                   |
|                                           | Eggs - per dozen                  |      | Sliced Turkey (Deli Style) –       |
|                                           | • Conventional                    |      | approx. 6 oz pack                  |
|                                           | • Organic                         |      |                                    |
|                                           | Butter – 1 lb                     | Hous | sehold Essentials                  |
|                                           | ○ Salted                          |      | Dish Soap                          |
|                                           | O Non Salted                      |      | Laundry Soap                       |
|                                           | Cheese                            |      | Toilet Paper - 12 Pack             |
|                                           | O Cheddar Block – 2 lb block      |      |                                    |
| O Cheddar Shreds Personal Care Essentials |                                   |      | sonal Care Essentials              |
|                                           | Tofu                              |      | Toothpaste                         |
|                                           | ○ Firm – 1 lb                     |      | Soap                               |
|                                           | O Extra Firm − 1 lb               |      | Liquid Hand Soap                   |
|                                           | Fresh Soup                        |      | Bar                                |